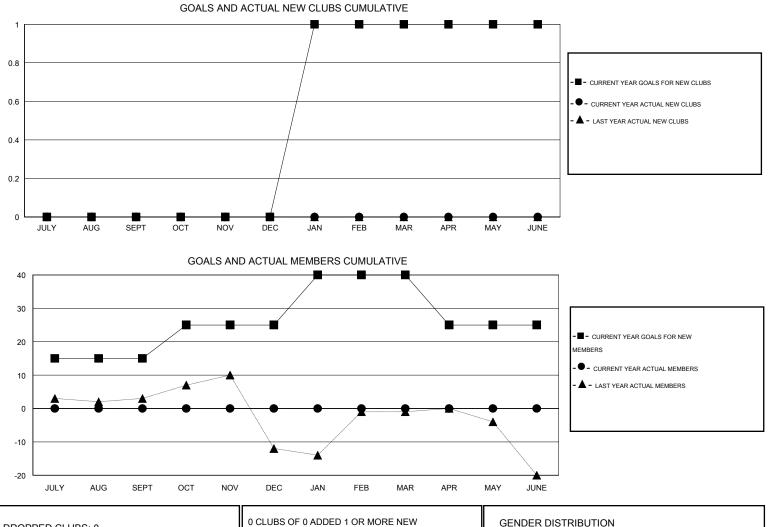

## LOCATION NEW YORK

GMT CA 1

|                             |                  | Clubs             |                  |                  | Members                     |                    |                                     |                    |                  |  |
|-----------------------------|------------------|-------------------|------------------|------------------|-----------------------------|--------------------|-------------------------------------|--------------------|------------------|--|
|                             | RESU             | LTS FOR 2016-2017 |                  |                  | RESULTS FOR 2016-2017       |                    |                                     |                    |                  |  |
| QUARTER                     | NEW CLUB<br>GOAL | NEW CLUBS         | DROPPED<br>CLUBS | NET<br>GAIN/LOSS | QUARTER                     | NEW MEMBER<br>GOAL | CHARTER AND<br>NEW MEMBERS<br>ADDED | DROPPED<br>MEMBERS | NET<br>GAIN/LOSS |  |
| JULY/AUG/SEPT               | 0                | 0                 | 0                | 0                | JULY/AUG/SEPT               | 15                 | 0                                   | 0                  | 0                |  |
| OCT/NOV/DEC                 | 0                | 0                 | 0                |                  | OCT/NOV/DEC                 | 10                 | 0                                   | 0                  | 0                |  |
| JAN/FEB/MAR<br>APR/MAY/JUNE | 1<br>0           | 0<br>0            | 0<br>0           | 0<br>0           | JAN/FEB/MAR<br>APR/MAY/JUNE | 15<br>-15          | 0<br>0                              | 0<br>0             | 0<br>0           |  |

| DROPPED CLUBS: 0 |            | 0 CLUBS OF 0 ADDED 1 OR MORE NEW | GENDER DISTRI       | GENDER DISTRIBUTION   |       |  |
|------------------|------------|----------------------------------|---------------------|-----------------------|-------|--|
|                  |            |                                  | MALE                | 0 (100.00%)           |       |  |
|                  |            |                                  | FEMALE              | 0 (100.00%)           |       |  |
| DROPPED MEMBERS  |            |                                  |                     |                       |       |  |
| DECEASED         | 0          | CLICK HERE FOR HEALTH            |                     |                       |       |  |
| CLUB CANCELLED   | 0          | ASSESSMENT DATA                  | FAMILY UNIT MEMBERS | 3                     | 0     |  |
| OTHER            | 0          |                                  | HEAD OF HOUSEHOLD   |                       | 0     |  |
| TOTAL            | 0          |                                  | NON-HEAD OF HOUSEH  | NON-HEAD OF HOUSEHOLD |       |  |
|                  | e <b>e</b> |                                  |                     |                       | 4 6 4 |  |